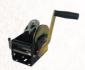

# F10216 5:1 BOAT TRAILER WINCH CABLE WITH SNAP HOOK

Gear Ratio: 5:1

Application: Pulling

Rated Capacity: 700kg (6860N) Mass (Winch only): 4.1kg Type of Ratchet: Lever Action Drum Diameter: 50mm Flange Diameter: 127mm Drum Width: 52mm

Maximum Cable capacity: 15m x Ø5mm Max. Effort on handle at Rated Load: 25kg Breaking Strain Cable: (Ø5mm) 1855kg Cable (Galv) as supplied: 6m x Ø5mm

Fastening Device: Snap Hook