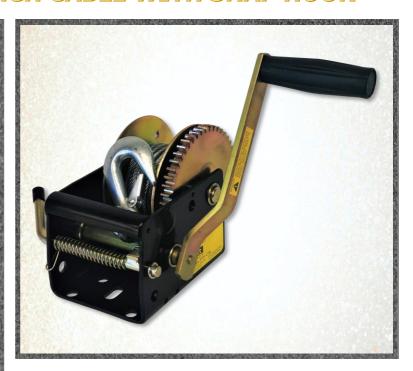

# F10216 5:1 BOAT TRAILER WINCH CABLE WITH SNAP HOOK

Gear Ratio: 5:1

Application: Pulling

Rated Capacity: 700kg (6860N) Mass (Winch only): 4.1kg Type of Ratchet: Lever Action Drum Diameter: 50mm Flange Diameter: 127mm Drum Width: 52mm

Maximum Cable capacity: 15m x Ø5mm Max. Effort on handle at Rated Load: 25kg Breaking Strain Cable: (Ø5mm) 1855kg Cable (Galv) as supplied: 6m x Ø5mm

Fastening Device: Snap Hook

### Features include:

- Heavy duty 4mm winch body
- Steel bushes
- Machined gears
- Electroplated zinc cobalt
- Powder coated finish
- Spare parts available